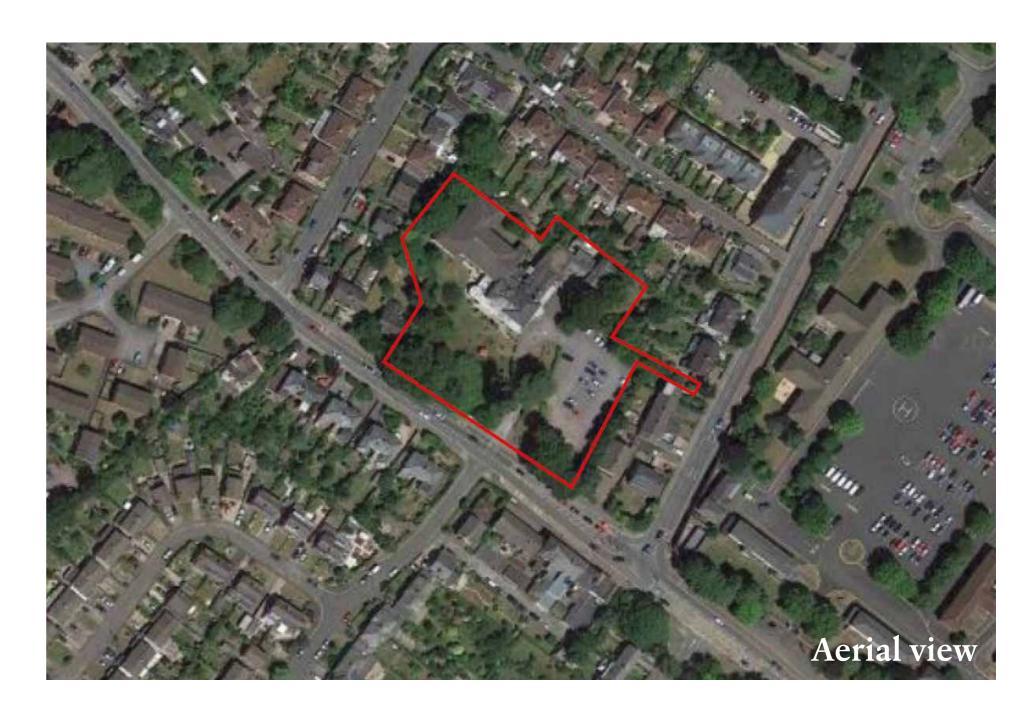

## **ABOUT THE SITE**

The site is currently comprised of the Buckerell Lodge Hotel, which following a period of difficulty in 2019 and the subsequent pandemic, went into administration last year. McCarthy Stone has subsequently acquired an interest in the site and believes it would be suitable to provide much-needed retirement accommodation close to the City Centre. The site is located just off Topsham Road, and is bounded by residential dwellings to the north, east and south, and lies close to the Devon County Council Offices and the historic Wyvern Barracks.

The site lies in a highly sustainable location, with good pedestrian and public transport links to the amenities and services in the Exeter high street, as well as within 0.3 miles of the River Exe and the Riverside Valley Park. There are also excellent bus service links directly outside of the site, to Exeter City Centre, Digby and Wonford.