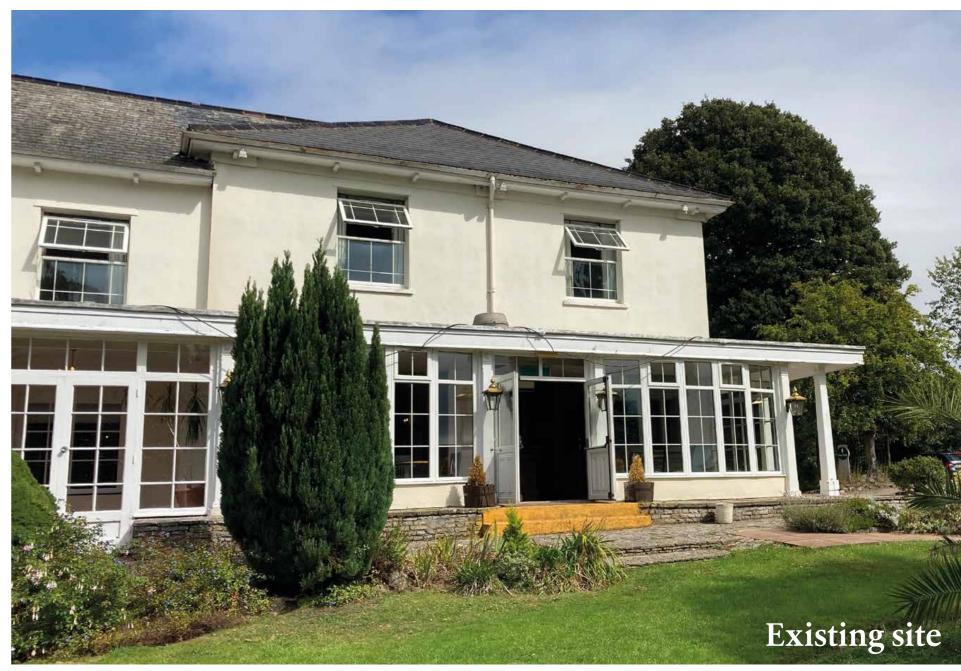

## **ABOUT THE SITE**

The site is currently comprised of the Buckerell Lodge Hotel, which following a period of difficulty in 2019 and the subsequent pandemic, went into administration last year. McCarthy Stone has subsequently acquired an interest in the site and believes it would be suitable to provide much-needed retirement accommodation close to the City Centre. The site is located just off Topsham Road, and is bounded by residential dwellings to the north, east and south, and lies close to the Devon County Council Offices and the historic Wyvern Barracks.

McCarthy Stone's proposals would see the removal of the existing building, utilising the whole site to bring forward much-needed specialist retirement accommodation. We believe the site offers an opportunity to redevelop the land with sensitively designed retirement accommodation exclusively for the over 60s.