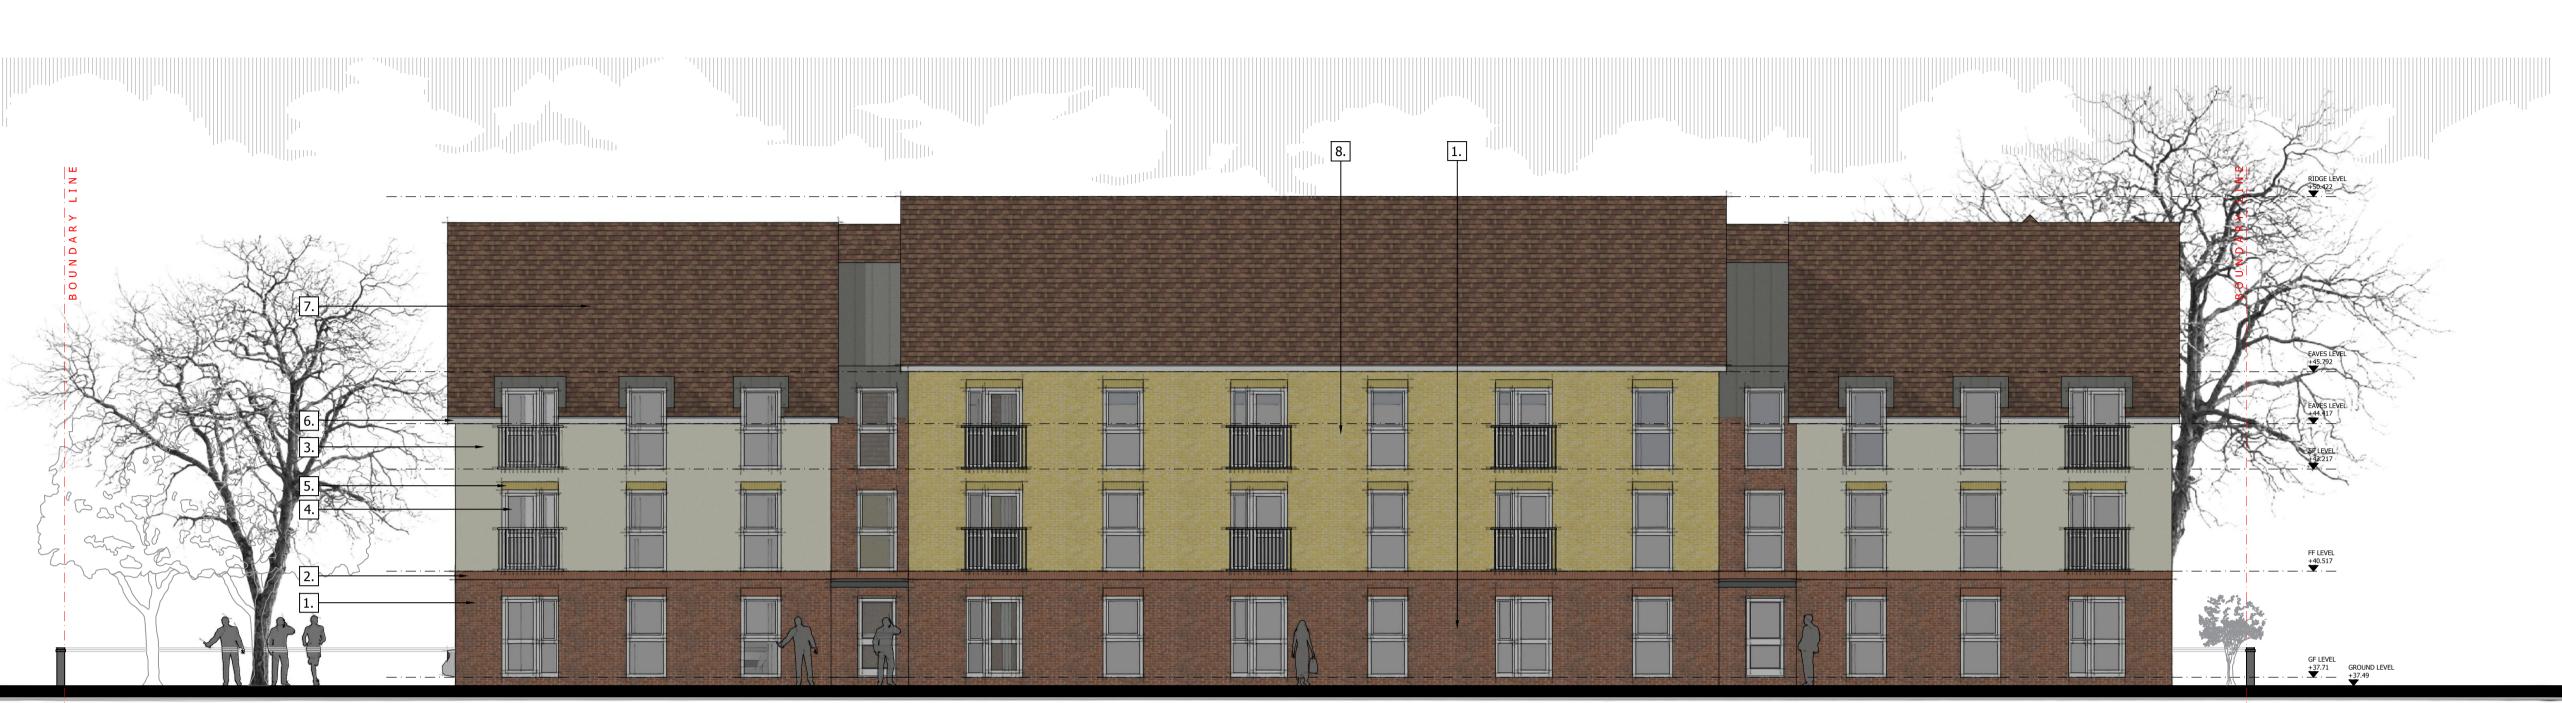

## MATERIALS KEY:

- Facing Brickwork Red
  Brick Soldier Course
- Render 3.
- 4. Double Glazed units White Brick Header
- 5. Rainwater goods, Soffits and Fascias - Black Roof Tiles 6.
- 7. 8. Facing Brick - Buff

+50.422

EAVES LEVEL +45.792

EAVES LEVEL +44.417

SF LEVEL +43.217

FF LEVEL +40.517