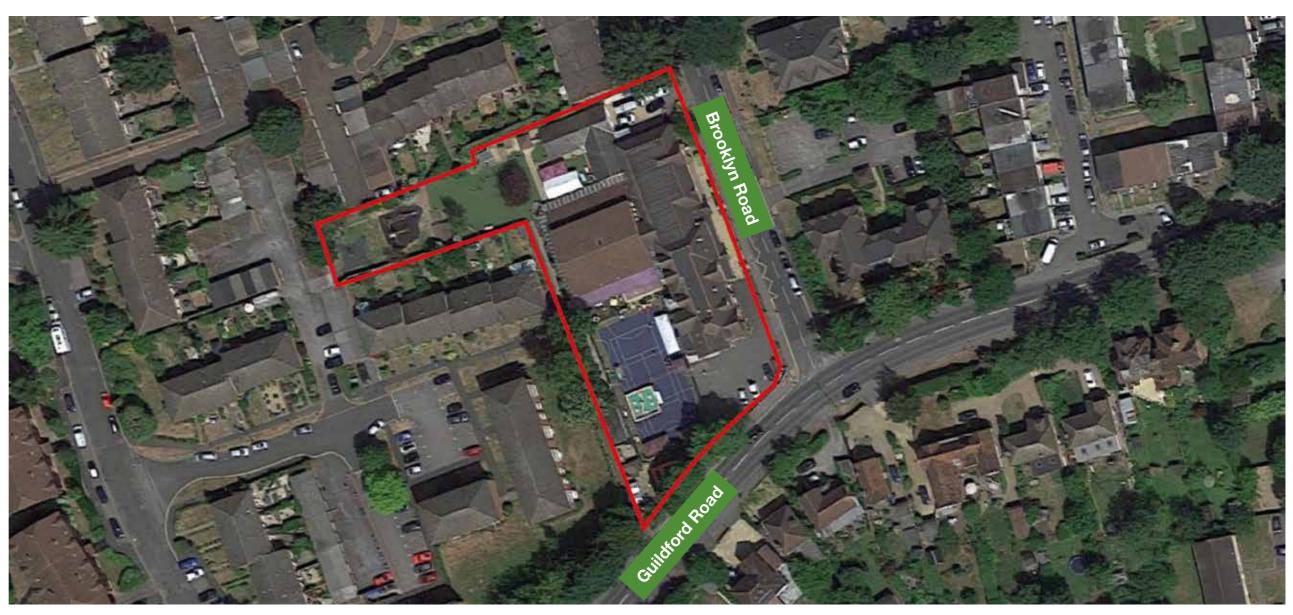

ving to two form entry), employ more staff, provide community facilities and a new Nursery for the under twos on their new site.

Ashill purchased the land in 2020 and believe it presents an excellent opportunity to provide much-needed specialist retirement housing. As a result, it has entered a partnership with market leaders, McCarthy & Stone, to ensure the development of this vacant site makes a positive contribution to the local neighbourhood.

The site lies in a highly sustainable location, with good pedestrian and public transport links to the amenities and services in the Woking high street, as well as local leisure and community facilities. We believe the site offers an opportunity to redevelop the land with sensitively designed retirement accommodation, exclusively for over 70s.



Aerial view of the site









Existing site images

# Leave your comments

We want to know what you think about our plans for Woking. We encourage you to complete an online feedback form so we can understand your thoughts and suggestions. Alternatively, you can contact a member of the project team via email on **feedback@mccarthyandstone-consultation.co.uk** or using the details in the 'Have your say' section of the website.

We hope you find our virtual exhibition informative.