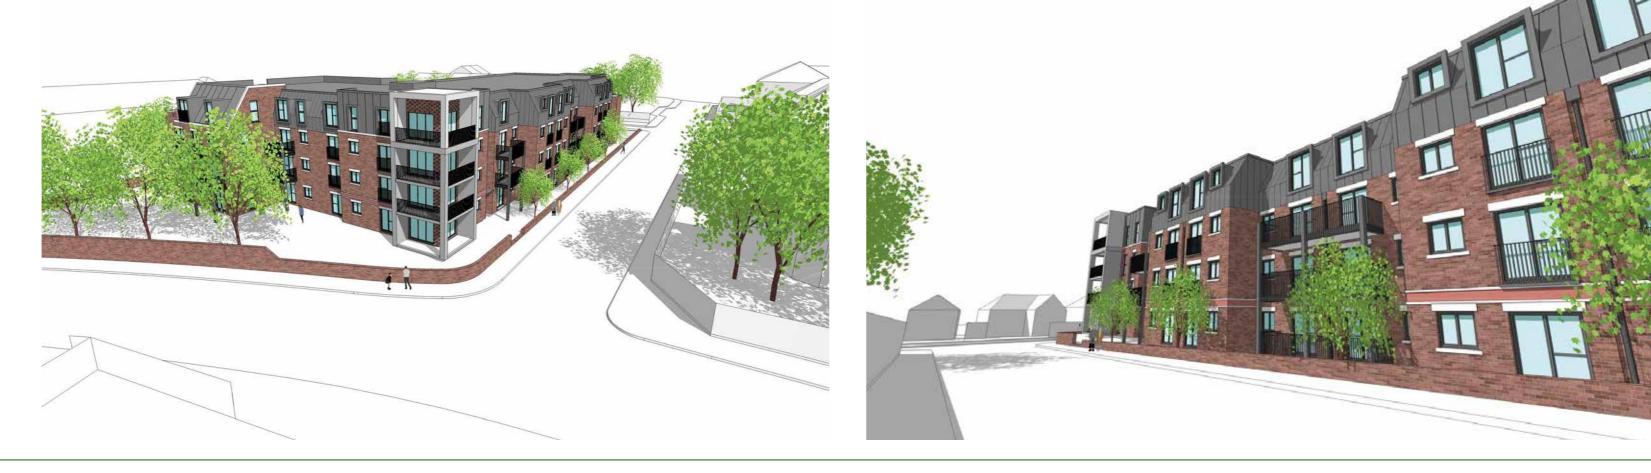

## Design options

We want the community's help to influence the design of the building. We have considered several different approaches and material for the roof form and would like you to help us choose which option to take forward to ensure our proposal is an high-quality design. Below are the four options for the roof design that we are considering, please provide us with feedback on your preferred option.

## **Option 3**

A full height mansard style roof with grey cladding

A full height mansard style roof with clay roof tiles