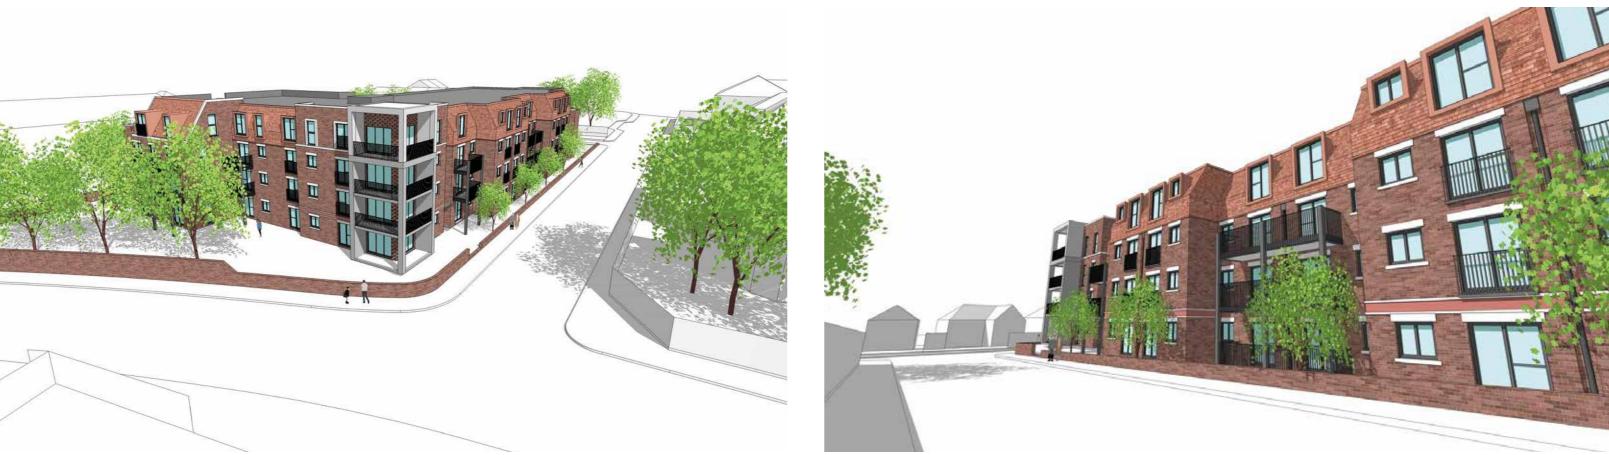

## Design options

We want the community's help to influence the design of the building. We have considered several different approaches and material for the roof form and would like you to help us choose which option to take forward to ensure our proposal is an high-quality design. Below are the four options for the roof design that we are considering, please provide us with feedback on your preferred option.

## **Option 3**

A full height mansard style roof with grey cladding

A full height mansard style roof with clay roof tiles