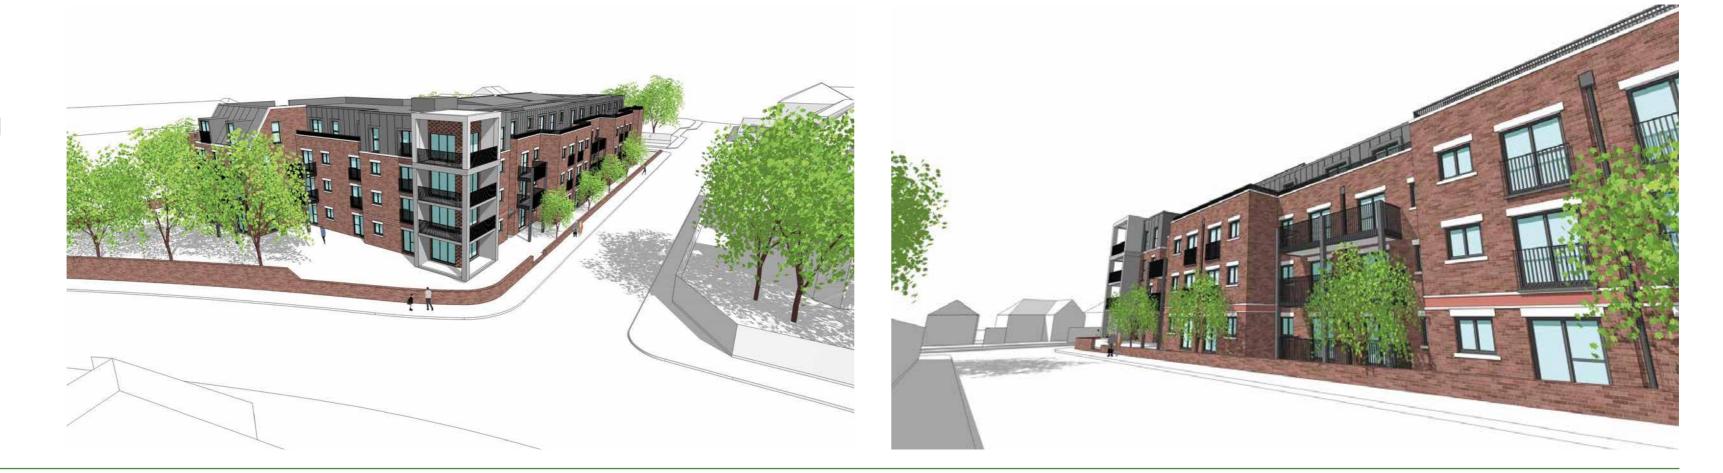

## Design options

We want the community's help to influence the design of the building. We have considered several different approaches and material for the roof form and would like you to help us choose which option to take forward to ensure our proposal is an high-quality design. Below are the four options for the roof design that we are considering, please provide us with feedback on your preferred option.

## **Option 2**

A recessed roof with grey cladding