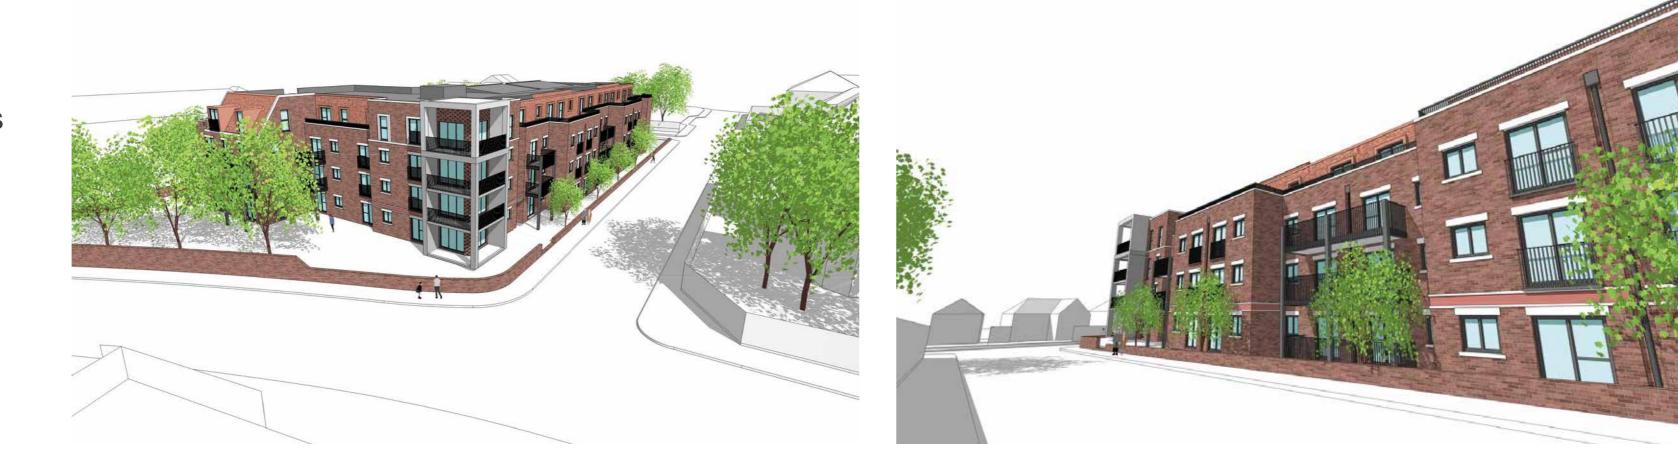

## Design options

We want the community's help to influence the design of the building. We have considered several different approaches and material for the roof form and would like you to help us choose which option to take forward to ensure our proposal is an high-quality design. Below are the four options for the roof design that we are considering, please provide us with feedback on your preferred option.

## Option 1

A recessed roof with clay roof tiles