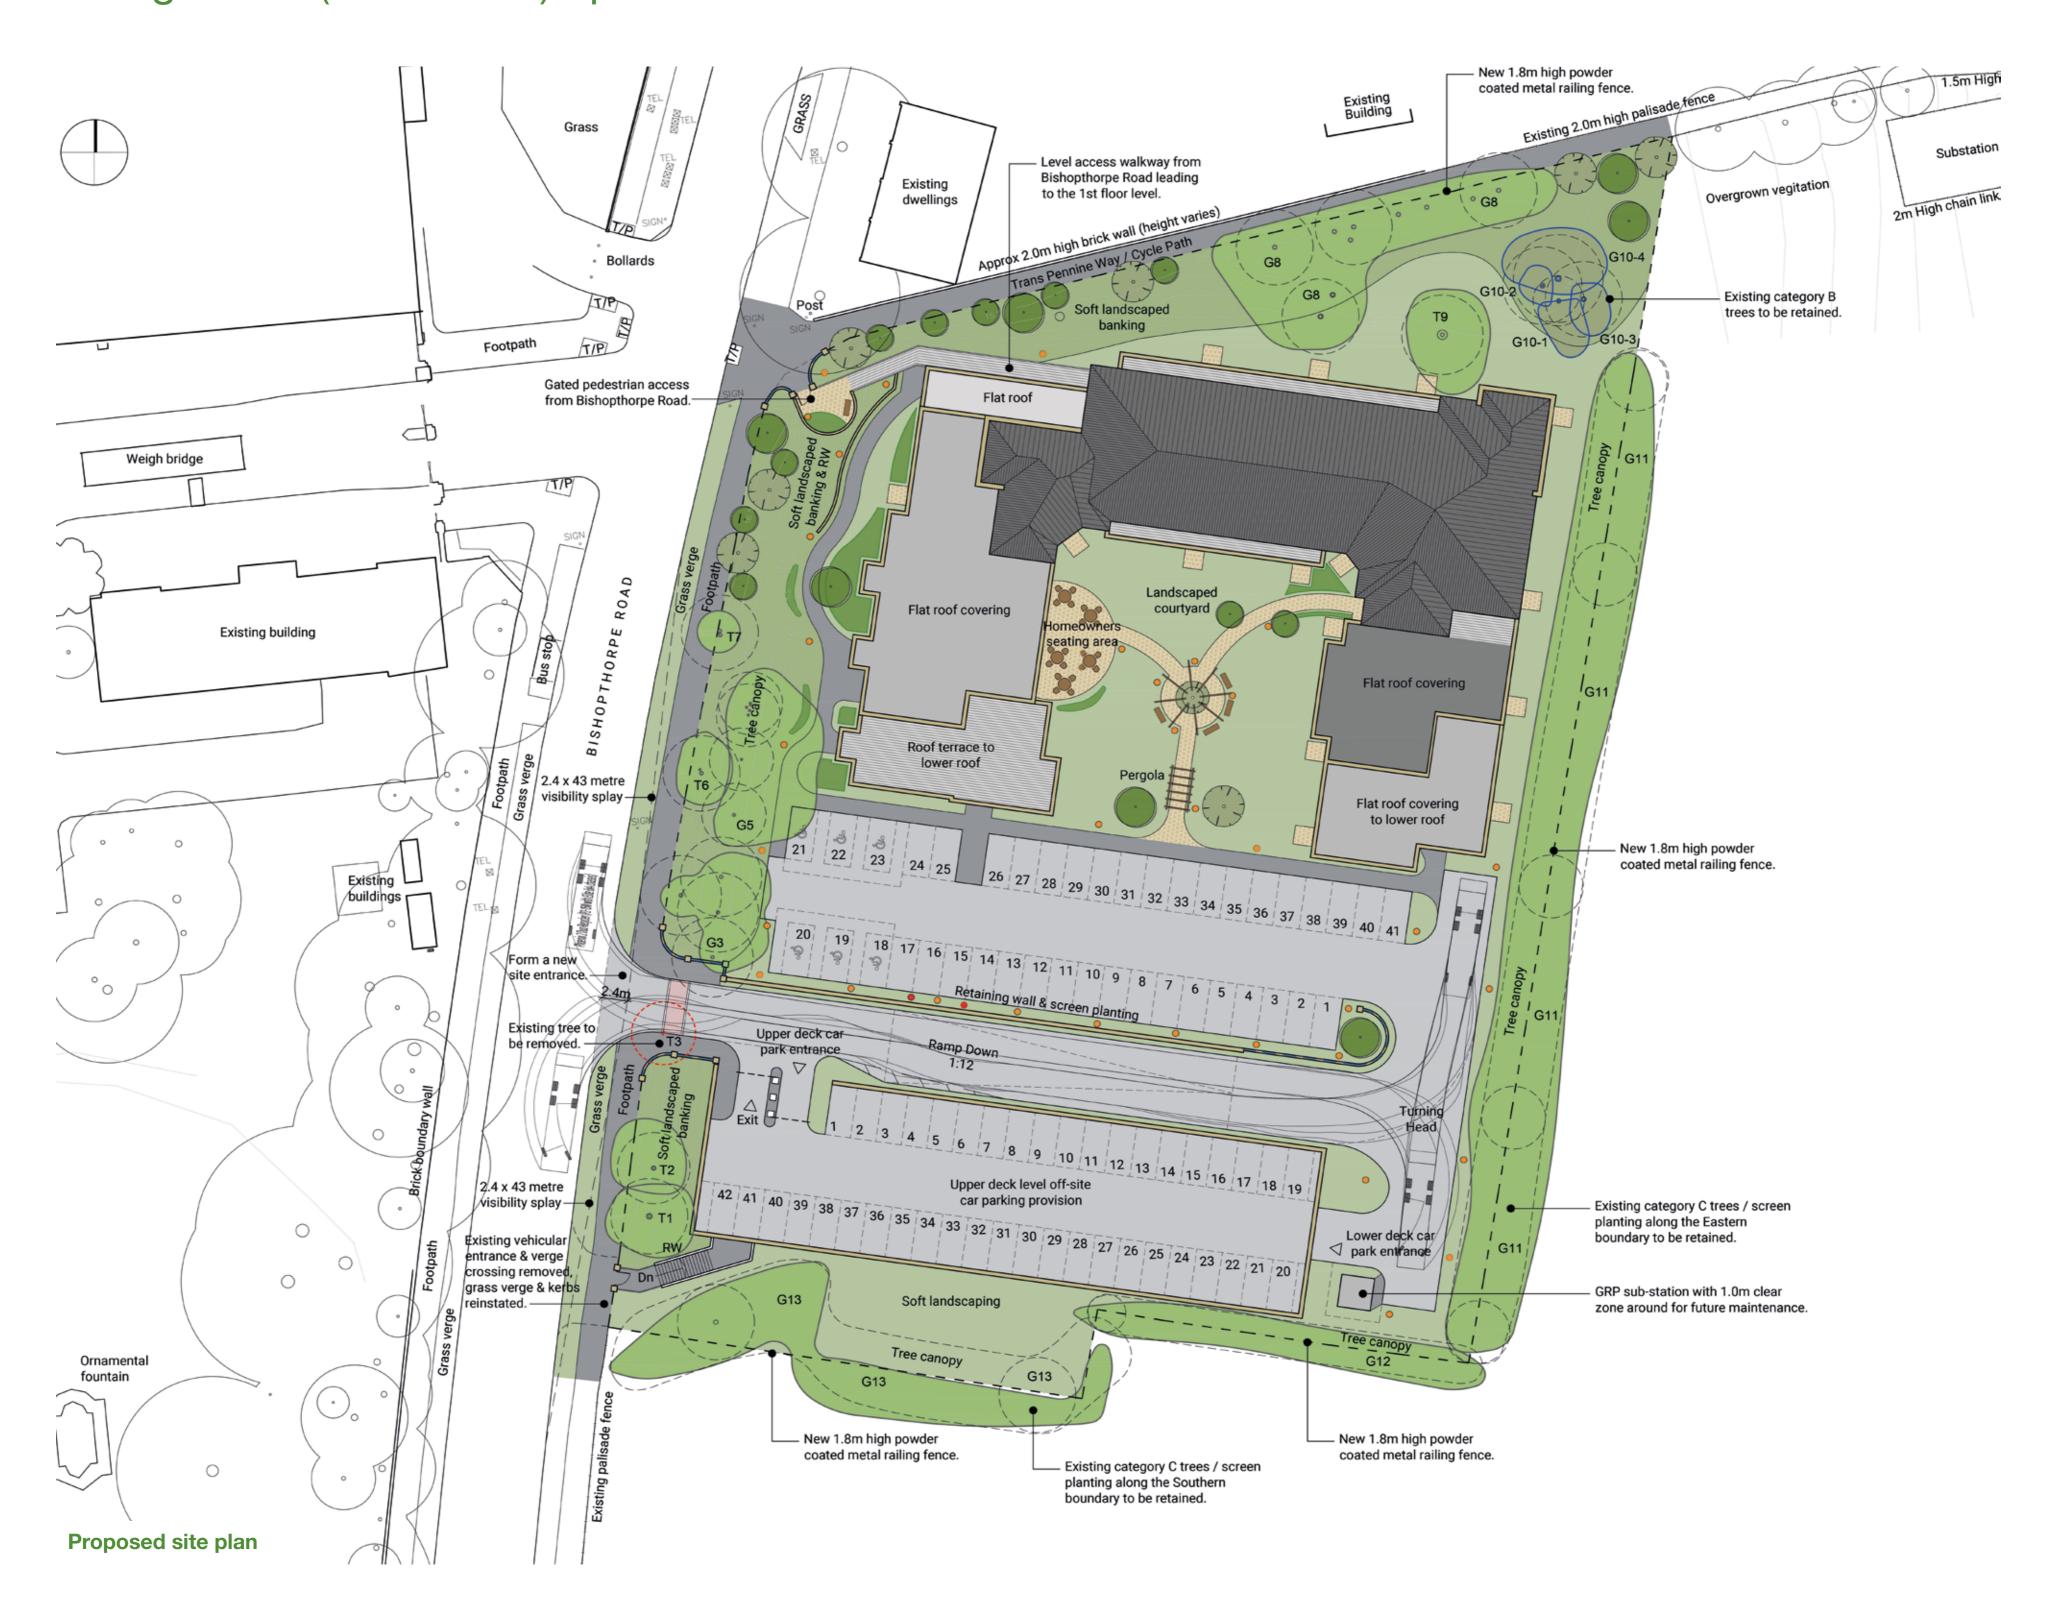

## Welcome

Welcome to our virtual exhibition for our proposals to redevelop land at the car park opposite the Chocolate Works site, off Bishopthorpe Road, York with around 73, new high-quality Retirement Living PLUS (Extra Care) apartments.